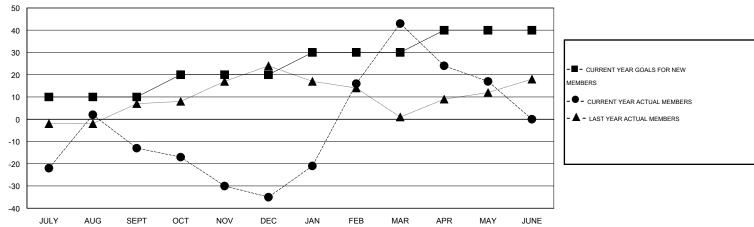

## **LOCATION TEXAS**

GMT CA 1

|                          |                  | Clubs               |                            |                             |                          |                    | Members                    |                              |                             |
|--------------------------|------------------|---------------------|----------------------------|-----------------------------|--------------------------|--------------------|----------------------------|------------------------------|-----------------------------|
|                          | RESUI            | LTS FOR 2013-2014   |                            |                             | RESULTS FOR 2013-2014    |                    |                            |                              |                             |
| QUARTER                  | NEW CLUB<br>GOAL | ACTUAL NEW<br>CLUBS | ACTUAL<br>DROPPED<br>CLUBS | ACTUAL NET<br>GAIN/<br>LOSS | QUARTER                  | NEW MEMBER<br>GOAL | ACTUAL TOTAL MEMBERS ADDED | ACTUAL<br>DROPPED<br>MEMBERS | ACTUAL NET<br>GAIN/<br>LOSS |
| JULY/AUG/SEPT            | 1                | 1                   | 0                          | 1                           | JULY/AUG/SEPT            | 10<br>10           | 69<br>62                   | 82<br>84                     | -13<br>-22                  |
| OCT/NOV/DEC  JAN/FEB/MAR | 1                | 2                   | 1                          | 1                           | OCT/NOV/DEC  JAN/FEB/MAR | 10                 | 129                        | 51                           | -22<br>78                   |
| APR/MAY/JUNE             | 1                | 1                   | 0                          | 1                           | APR/MAY/JUNE             | 10                 | 48                         | 74                           | -26                         |