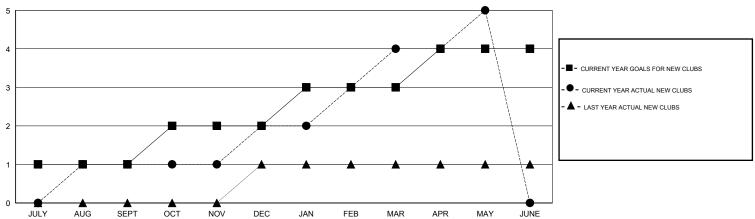

## **LOCATION TEXAS**

GMT CA 1

|                          |                  | Clubs               |                            |                             |                          |                    | Members                    |                              |                             |
|--------------------------|------------------|---------------------|----------------------------|-----------------------------|--------------------------|--------------------|----------------------------|------------------------------|-----------------------------|
|                          | RESUI            | LTS FOR 2013-2014   |                            |                             | RESULTS FOR 2013-2014    |                    |                            |                              |                             |
| QUARTER                  | NEW CLUB<br>GOAL | ACTUAL NEW<br>CLUBS | ACTUAL<br>DROPPED<br>CLUBS | ACTUAL NET<br>GAIN/<br>LOSS | QUARTER                  | NEW MEMBER<br>GOAL | ACTUAL TOTAL MEMBERS ADDED | ACTUAL<br>DROPPED<br>MEMBERS | ACTUAL NET<br>GAIN/<br>LOSS |
| JULY/AUG/SEPT            | 1                | 1                   | 0                          | 1                           | JULY/AUG/SEPT            | 10<br>10           | 69<br>62                   | 82<br>84                     | -13<br>-22                  |
| OCT/NOV/DEC  JAN/FEB/MAR | 1                | 2                   | 1                          | 1                           | OCT/NOV/DEC  JAN/FEB/MAR | 10                 | 129                        | 51                           | -22<br>78                   |
| APR/MAY/JUNE             | 1                | 1                   | 0                          | 1                           | APR/MAY/JUNE             | 10                 | 48                         | 74                           | -26                         |

## GOALS AND ACTUAL NEW CLUBS CUMULATIVE

| DROPPED CLUBS: 1  DROPPED MEMBERS |         | 45 CLUBS OF 57 ADDED 1 OR MORE NEW MEMBERS | GENDER DISTRIBU<br>MALE<br>FEMALE | TION<br>1,139 (68.86%)<br>515 (31.14%) |     |
|-----------------------------------|---------|--------------------------------------------|-----------------------------------|----------------------------------------|-----|
| DECEASED CLUB CANCELLED           | 21<br>1 | CLICK HERE FOR HEALTH ASSESSMENT DATA      | FAMILY UNIT MEMBERS               |                                        | 237 |
| OTHER                             | 269     |                                            | HEAD OF HOUSEHOLD                 |                                        | 118 |
| TOTAL                             | 291     |                                            | NON-HEAD OF HOUSEHOLD             |                                        | 119 |